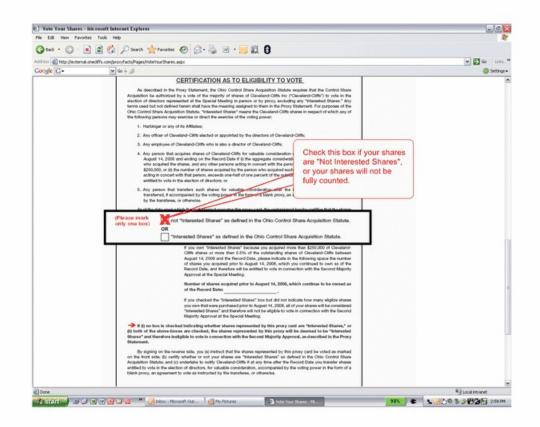

|  |
|                                                                                                                                                                                                                                                                                | 4.                                                                                      | Date Filed:                                                                                                                                                                                                                                                                |  |

# Architecture for Proxy Web Pages



# Home Page





## Shareholder Letter page





# Vote Your Shares Page