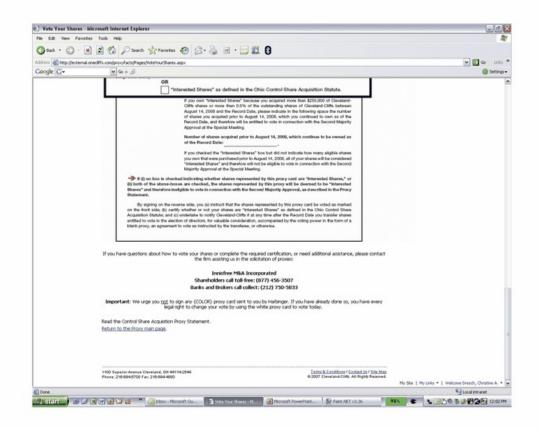

|  |
|                                                                                                                                                                                                                                                                                | 4.                                                                                      | Date Filed:                                                                                                                                                                                                                                                                |  |

# Architecture for Proxy Web Pages



# Home Page





## Shareholder Letter page





# Vote Your Shares Page