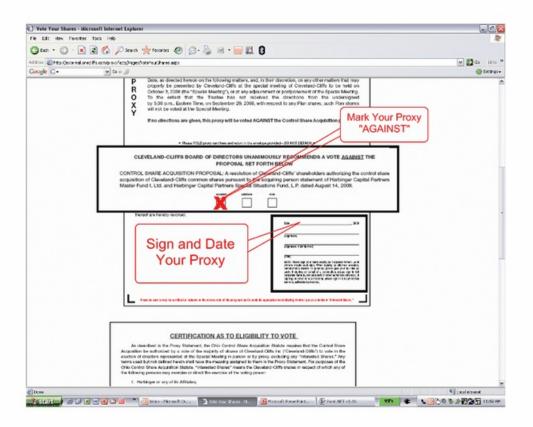

|  |
|                                                                                                                                                                                                                                                                                | 4.                                                                                      | Date Filed:                                                                                                                                                                                                                                                                |  |

# Architecture for Proxy Web Pages



# Home Page





## Shareholder Letter page





# Vote Your Shares Page