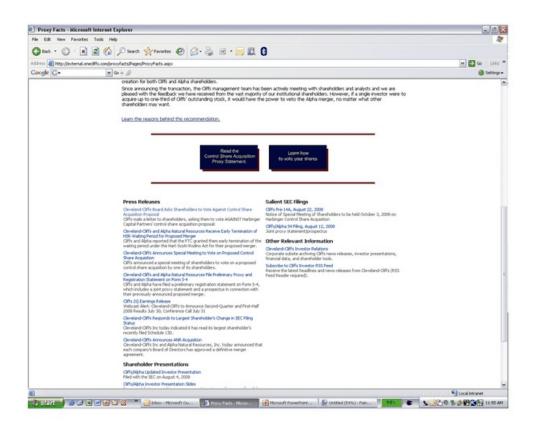

|  |
|                                                                                                                                                                                                                                                                                | 4.                                                                                      | Date Filed:                                                                                                                                                                                                                                                                |  |

# Architecture for Proxy Web Pages



# Home Page





## Shareholder Letter page





# Vote Your Shares Page