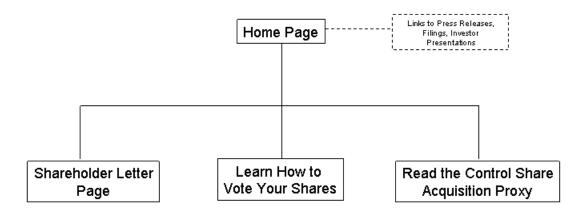

|  |
|                                                                                                                                                                                                                                                                                | 4.                                                                                      | Date Filed:                                                                                                                                                                                                                                                                |  |

# Architecture for Proxy Web Pages



# Home Page





## Shareholder Letter page





# Vote Your Shares Page