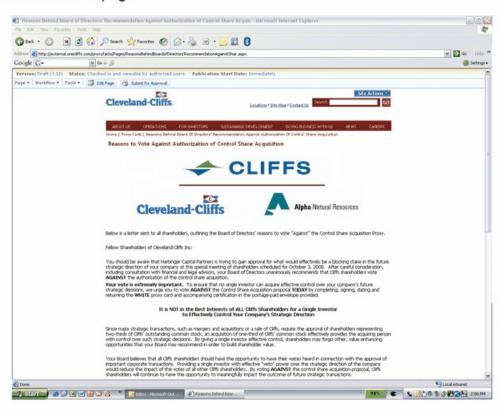

|  |
|                                                                                                                                                                                                                                                                                | 4.                                                                                      | Date Filed:                                                                                                                                                                                                                                                                |  |

# Architecture for Proxy Web Pages



# Home Page





## Shareholder Letter page





# Vote Your Shares Page